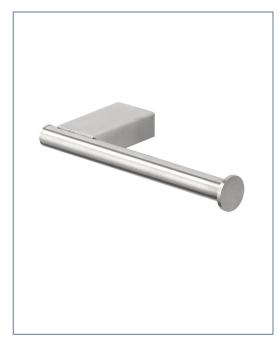

# FEATURES

- Decorative straight toilet paper holder coordinates with Maddox bath accessories.
- Concealed mounting.
- Heavy duty 304 stainless steel.
- Mounting hardware and mounting template included.