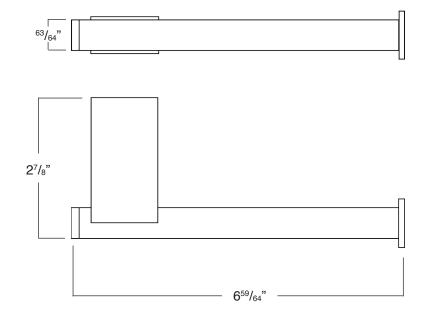

## To Be Specified:

|  | MODEL NO. | DESCRIPTION         | Length                            | Diameter                        | Depth              |
|--|-----------|---------------------|-----------------------------------|---------------------------------|--------------------|
|  | MSPH-     | Toilet Paper Holder | 6 <sup>59</sup> / <sub>64</sub> " | <sup>63</sup> / <sub>64</sub> " | 2 <sup>7</sup> /8" |